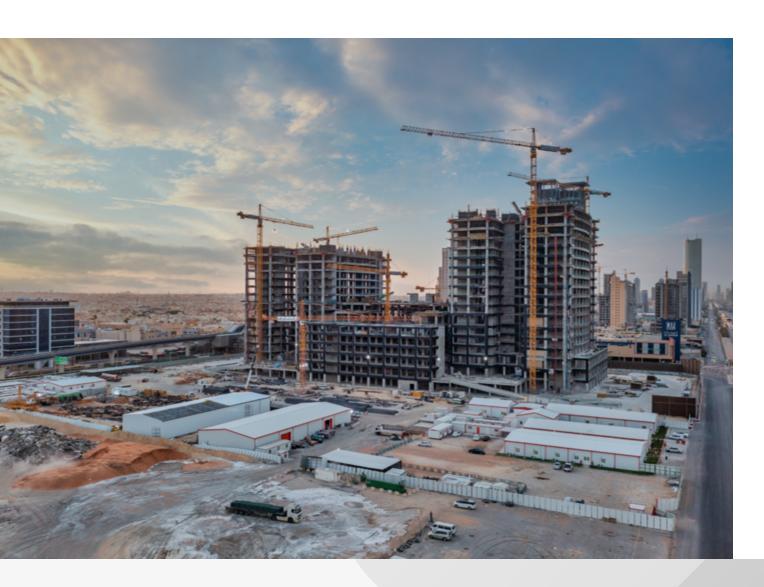

# **Dr. Sulaiman Alhabib Medical city**

1200 Beds - 27 Floors - 120m High

**Location:** Sahafa – Riyadh

Built up Area: 420,000 m2

Floors: 4 Basement + 23 Floors