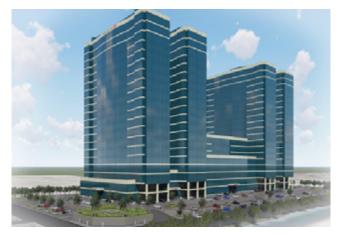

# Ajdan Waterfront Development - Ajdan Tower

37 Floors 138m High

Location: Al Khobar

Built up Area: 77,000 m2

1 Basement + 36 Floors Floors: