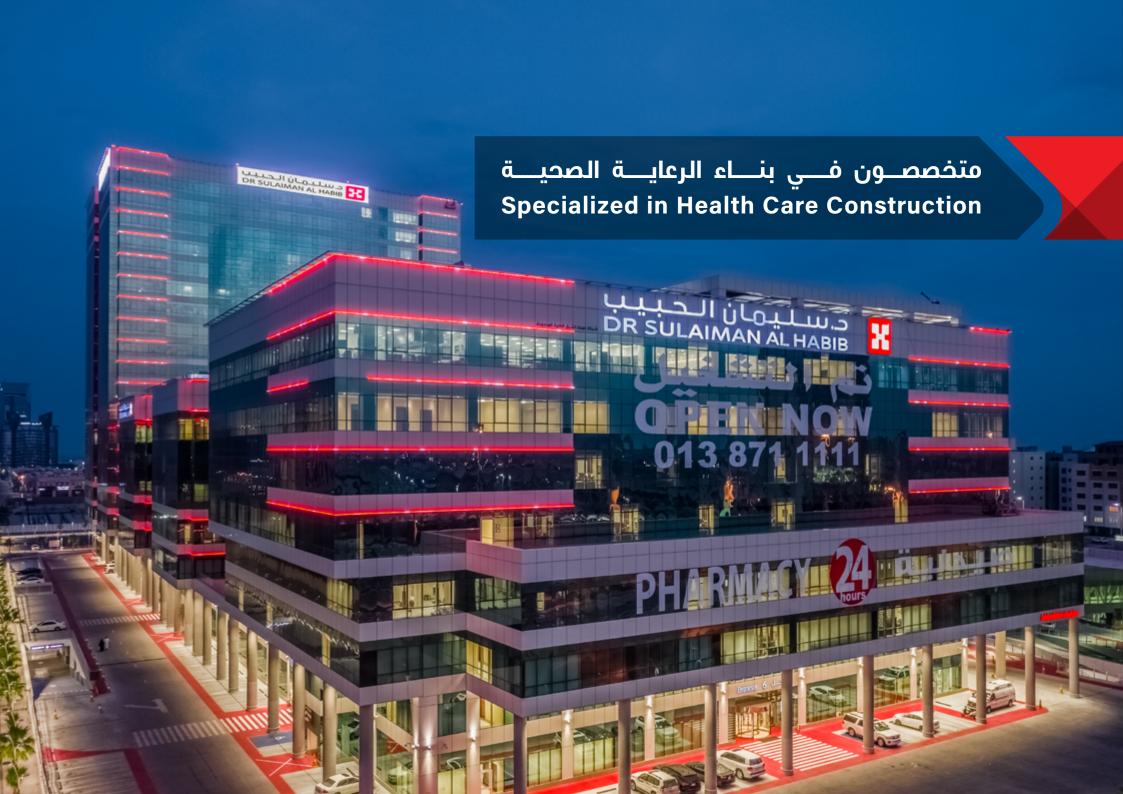

# **Dr. Sulaiman Alhabib Medical city**

1200 Beds - 27 Floors - 120m High

**Location:** Sahafa – Riyadh

Built up Area: 420,000 m2

Floors: 4 Basement + 23 Floors