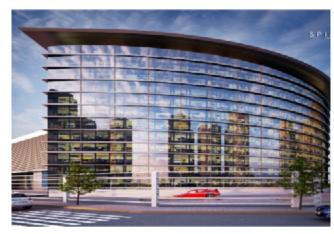

# Ajdan Waterfront Development - Ajdan Tower

37 Floors 138m High

Location: Al Khobar

Built up Area: 77,000 m2

1 Basement + 36 Floors Floors: