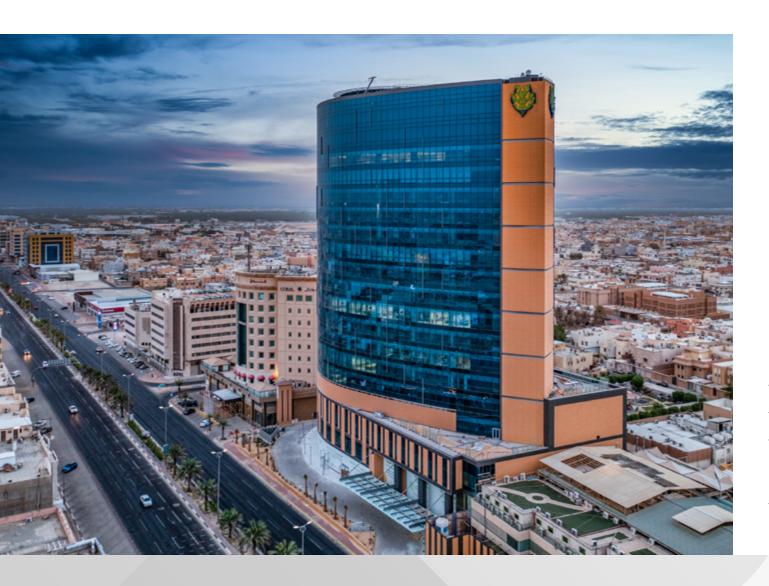

# **Dr. Sulaiman Alhabib Medical city**

1200 Beds - 27 Floors - 120m High

**Location:** Sahafa – Riyadh

Built up Area: 420,000 m2

Floors: 4 Basement + 23 Floors