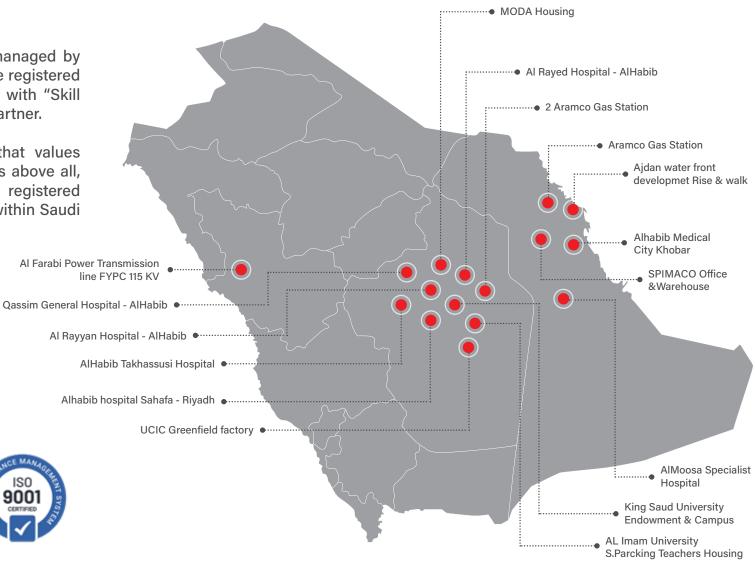

# **ON GOING PROJECTS**

Alhabib Medical City Riyadh

**MODA Housing** 

Privet Residence Project

AlHabib Hospital Takasi , Kharj , Riyadh

3 Gas Station

# **COMPLETED PROJECTS**

Ajdan Rise & walk

AlMoosa Specialist Hospital

Alhabib Hospital-Khobar

SPIMACO Office &Warehouse

Riyadh Park Mall

Al Rayyan Hospital

# **COMPLETED PROJECTS**

King Saud University Endowment Building & Girls Campus

Al Rayed Hospital

**UCIC** Greenfield

**Qassim General Hospital** 

OB, Gynecology, IVF Hospital

FYPC 115 KV

# **COMPLETED PROJECTS**

Faculty Housing & Car Parking for imam university

Al Suwaidi Hospital

**Quarter Hotel** 

Janadriya

Othaim Super Market

Al Fouzan Commercial

Head Office: Khurais Road , Al Rayyan, Riyadh P.O. Box – 101551, Riyadh - 11665 KSA