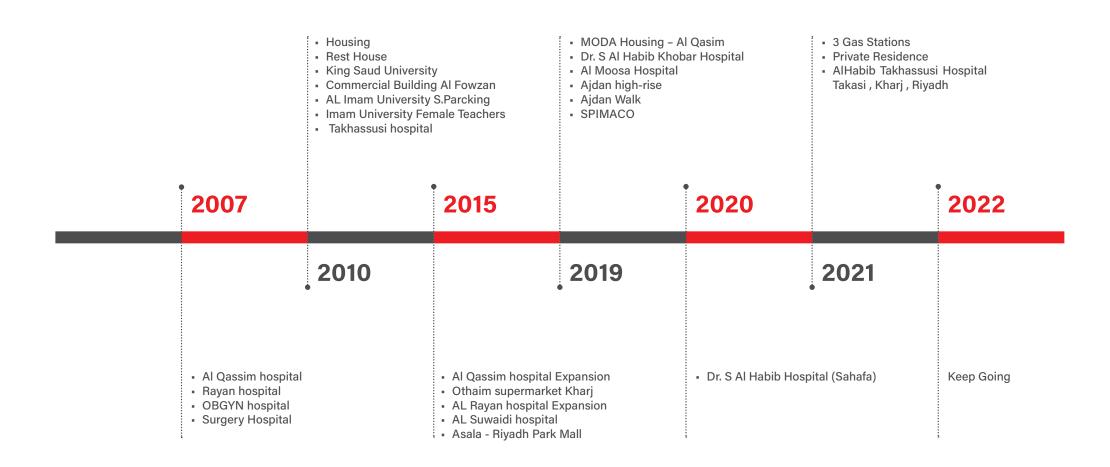

## **CONTRACTS HISTORY**

# **ON GOING PROJECTS**

Alhabib Medical City Riyadh

**MODA Housing** 

Privet Residence Project

AlHabib Hospital Takasi , Kharj , Riyadh

3 Gas Station

# **COMPLETED PROJECTS**

Ajdan Rise & walk

AlMoosa Specialist Hospital

Alhabib Hospital-Khobar

SPIMACO Office &Warehouse

Riyadh Park Mall

Al Rayyan Hospital

# **COMPLETED PROJECTS**

King Saud University Endowment Building & Girls Campus

Al Rayed Hospital

**UCIC** Greenfield

**Qassim General Hospital** 

OB, Gynecology, IVF Hospital

FYPC 115 KV

# **COMPLETED PROJECTS**

Faculty Housing & Car Parking for imam university

Al Suwaidi Hospital

**Quarter Hotel** 

Janadriya

Othaim Super Market

Al Fouzan Commercial

Head Office: Khurais Road , Al Rayyan, Riyadh P.O. Box – 101551, Riyadh - 11665 KSA